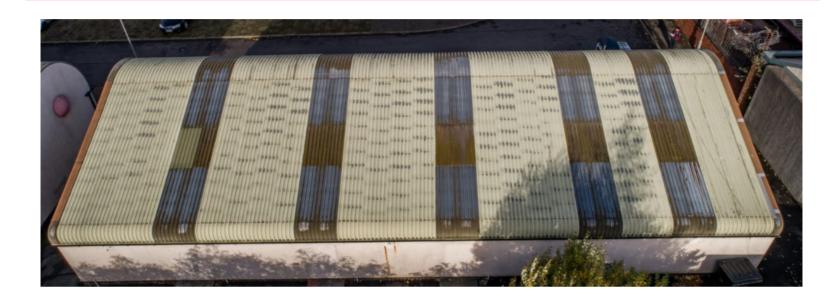

#### THE PROBLEM

These 4 individual units consisted of a single skin metal sheet that was nearing the end of its durability and integrity due to flaking paint, corrosion and leaking rooflights.

#### THE CHALLENGE

This was an extremely challenging project due to the profile of the existing sheet and its mansard detail, as well as the difficulty in applying the Elasto-Kote System during the winter months.