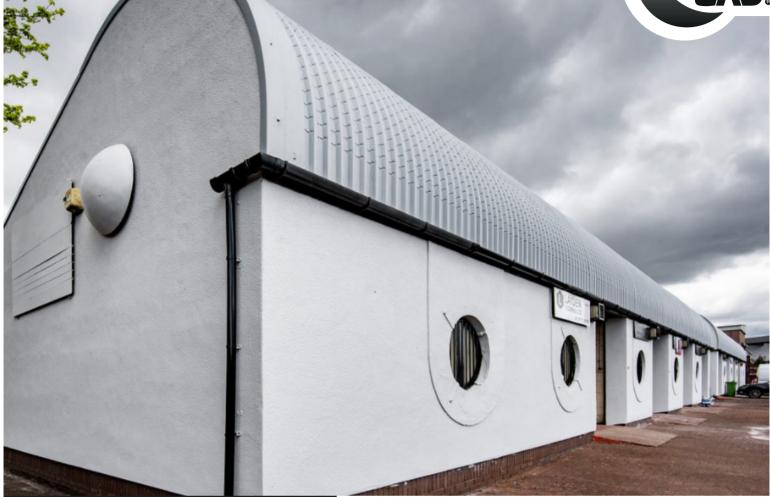

#### THE PROBLEM

These 4 individual units consisted of a single skin metal sheet that was nearing the end of its durability and integrity due to flaking paint, corrosion and leaking rooflights.

#### THE CHALLENGE

This was an extremely challenging project due to the profile of the existing sheet and its mansard detail, as well as the difficulty in applying the Elasto-Kote System during the winter months.